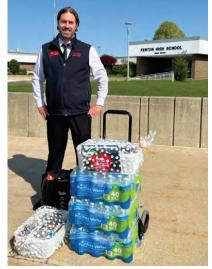

## **Devoted Delivery**

Dropping off snack baskets and water to each building in Fenton School District for Teacher Appreciation Week.