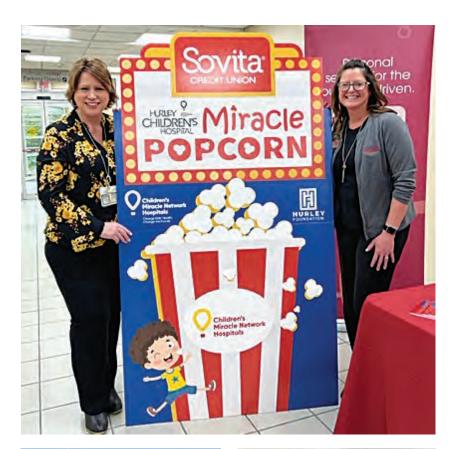

## Miracle Pop Thursday

Dishing up popcorn at Hurley Medical Center - raising money for Hurley Children's Hospital.